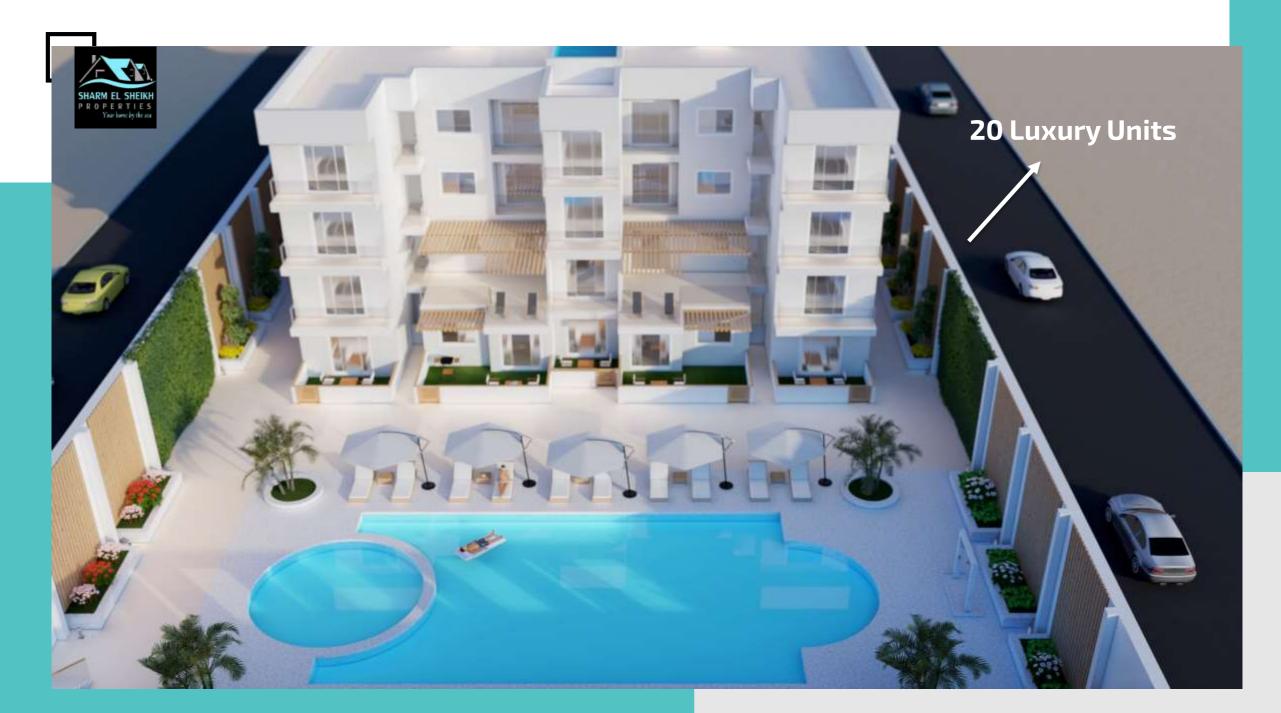

#### <u>Al Salamlek Montazah</u>

A new residential complex located in one of the most beautiful areas in the city of Sharm.

mmmm

imminn.

mountin

A modern complex in Montazah with amazing views of the Red sea. Choose from 20 luxury apartments ranging in different sizes from 60sqm to 130sqm. Also, with a luxurious duplex available over 2 floors at 160sqm.

- Studio (60sqm)
- 1 Bedroom apartment (70sqm)
- 2 Bedroom apartment (105-125sqm)
- 3 Bedroom apartment (125-130sqm)
- Duplex (160sqm) over 2 floors with a private swimming pool on the roof

Ground floor apartments are with a garden and pergola.

The complex has a swimming pool, The roof is shared, with private swimming pools for the duplexes.

A resort with a big landscape, lift and parking.

Starting Price :1,100,000 Le