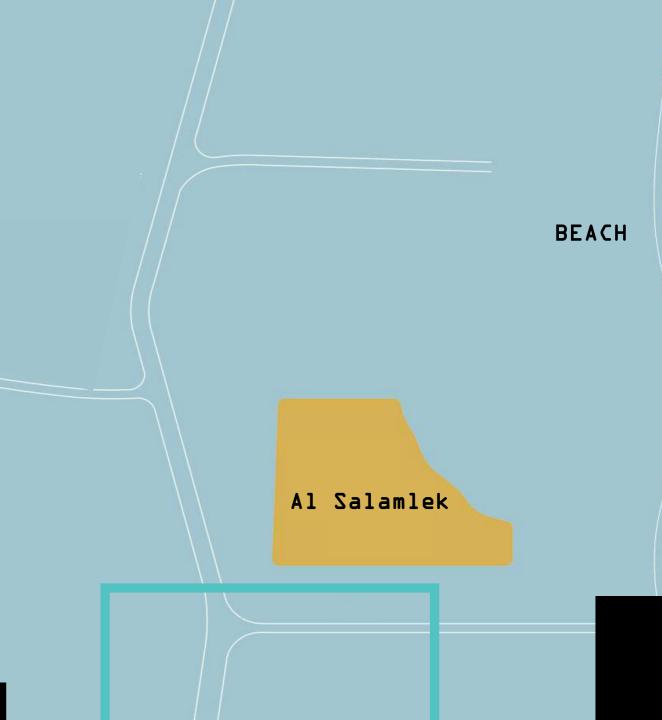

## Al Salamlek Montazah Sharm El Sheikh

### Features

Within walking distance to the beach

A location famous for it's amazing views of the Red Sea

10 minutes to Sharm El Sheikh international Airport

5 minutes to Soho Square

#### <u>Al Salamlek Montazah</u>

A new residential complex located in one of the most beautiful areas in the city of Sharm.

mmmm

imminn.

mountin

A modern complex in Montazah with amazing views of the Red sea. Choose from 20 luxury apartments ranging in different sizes from 60sqm to 130sqm. Also, with a luxurious duplex available over 2 floors at 160sqm.