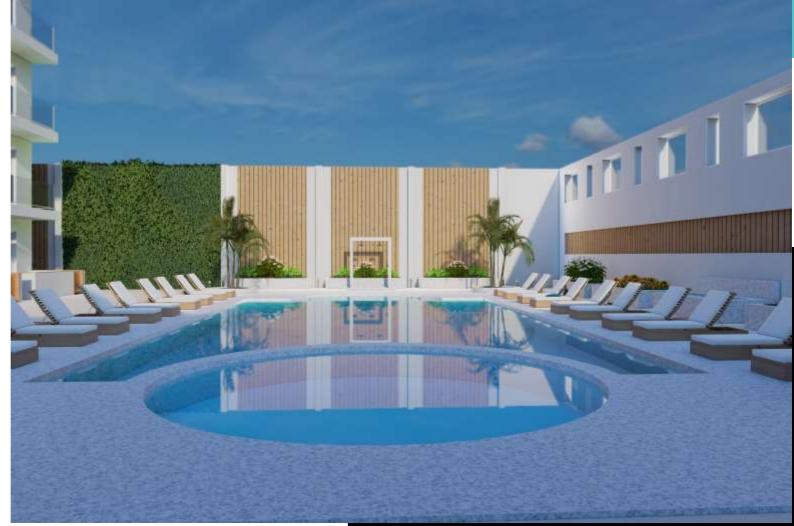

#### With Private Swimming pools on the roof For the Duplexes

The complex has a swimming pool, The roof is shared, with private swimming pools for the duplexes.

A resort with a big landscape, lift and parking.

Starting Price :1,100,000 Le