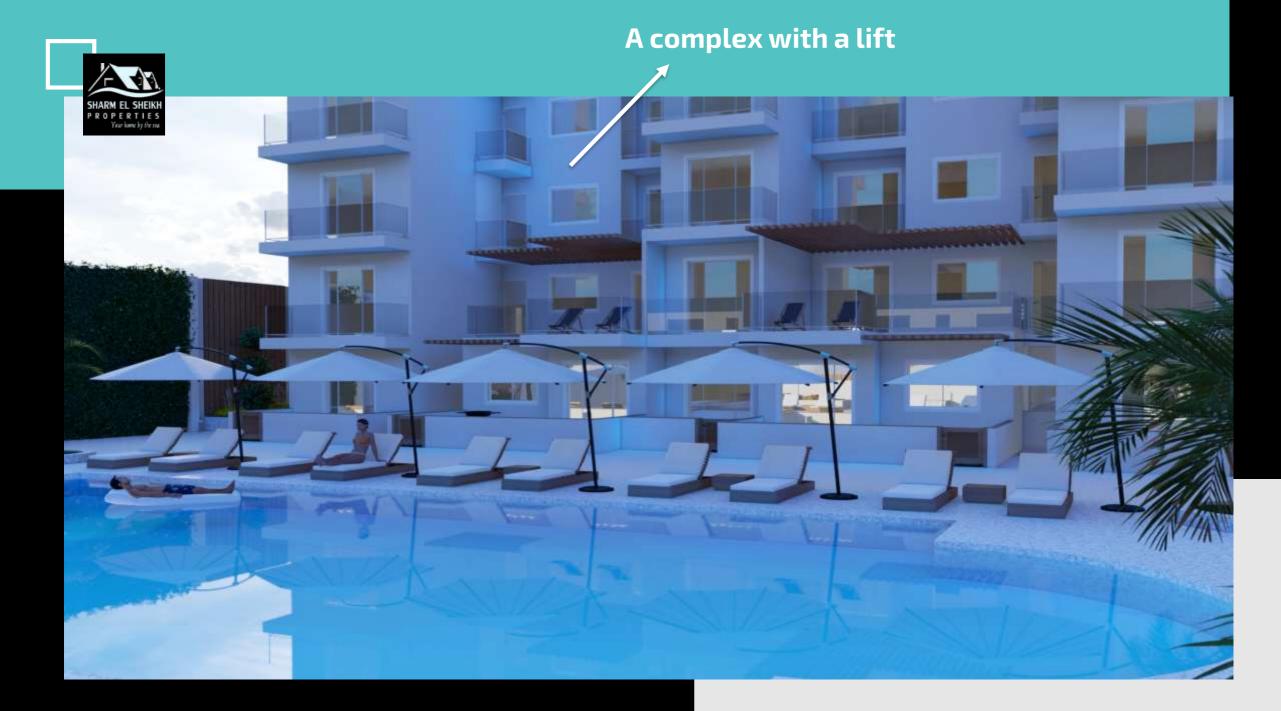

# Complex Parking

The complex has a swimming pool, The roof is shared, with private swimming pools for the duplexes.

A resort with a big landscape, lift and parking.

Starting Price :1,100,000 Le