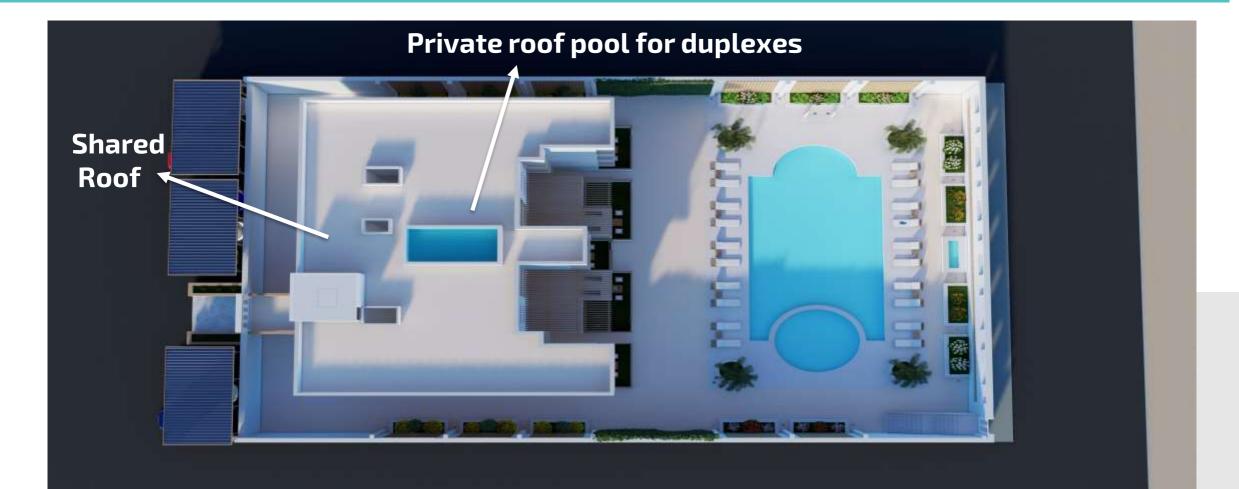

#### With Private Swimming pools on the roof For the Duplexes

The complex has a swimming pool, The roof is shared, with private swimming pools for the duplexes.

A resort with a big landscape, lift and parking.

Starting Price :1,100,000 Le